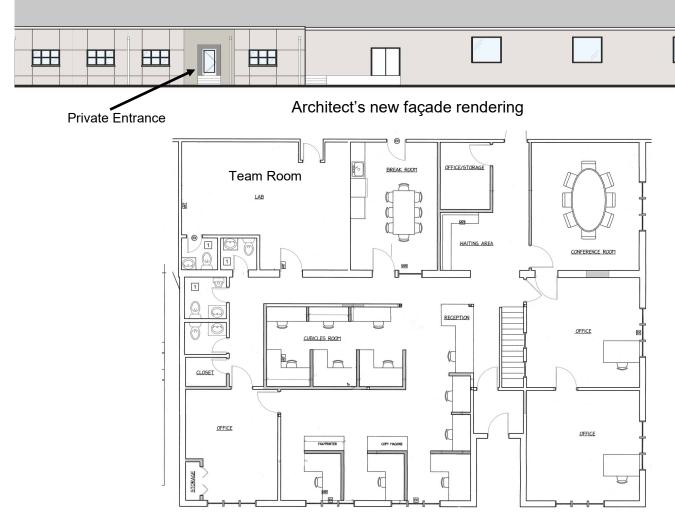

## 680 Elton Street

Riverhead, Long Island

FOR LEASE 3,750 SF Finished Office Space

## **FEATURES**

- Move-in condition office space
- Building within a building with private entrance
- Includes additional 2,500 SF finished, air-conditioned lower level office space
- 3-4 offices, 1 conference room
- 4 unisex bathrooms
- Open Area / Team Room

- File room & storage closet
- Tenant Controlled Heat / HVAC
- Large private parking Lot
- New façade and windows
- Kitchen/breakroom

**Brokers Protected** 

www.signaturepartners.com

Inspection by appointment only